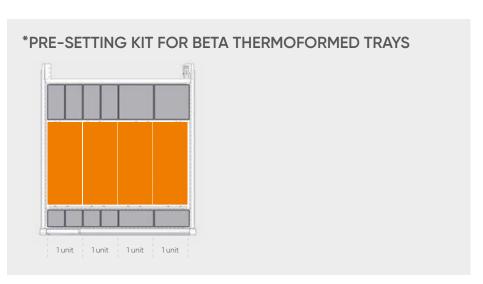

TOOLS NOT INCLUDED

DRAWER 1 - H 50 mm

Set including 16 partitions 4 grooves and 65 plain partitions 36 mm

DRAWER 2 - H 75 mm

818

\*Pre-setting kit for Beta 4 Unit thermoformed trays EXCLUDING TOOLS AND THERMOFORMED TRAYS

DRAWER 3 - H 75 mm

\*Pre-setting kit for Beta 4 Unit thermoformed trays EXCLUDING TOOLS AND THERMOFORMED TRAYS

DRAWER 4 - H 100 mm

\*Pre-setting kit for Beta 4 Unit thermoformed trays EXCLUDING TOOLS AND THERMOFORMED TRAYS