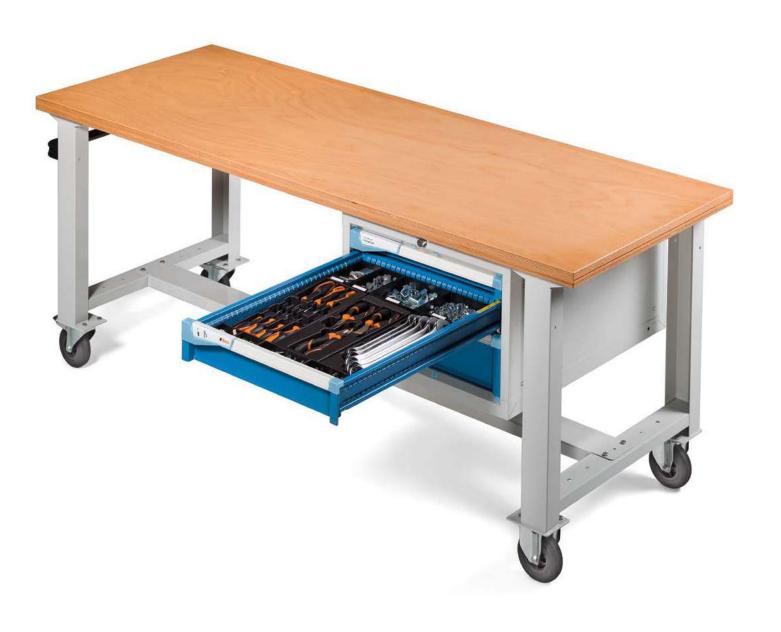

#### ART. M CA C270 SO 12 04 FD

Dim. mm 2000x750x840 H

Master Series workstation with wheels with 3 drawers complete with Beta tool storage pre-setting and partition kit.

No-smear rubber wheels Ø 125 mm

Light grey steel colour RAL 7035 + gentian blue steel colour RAL 5010  $\,$ 

Sky blue plastic colour

TOOLS NOT INCLUDED

DRAWER 1 - H 50 mm

Set including 12 partitions 4 grooves and 50 plain partitions 36 mm
TOOLS NOT INCLUDED

**DRAWER 2 - H 100 mm**\*Pre-setting kit for Beta 4 Unit thermoformed trays EXCLUDING TOOLS AND THERMOFORMED TRAYS

**DRAWER 3 - H 150 mm**Set including 2 slotted partitions 610 mm and 3 plain partitions 149 mm