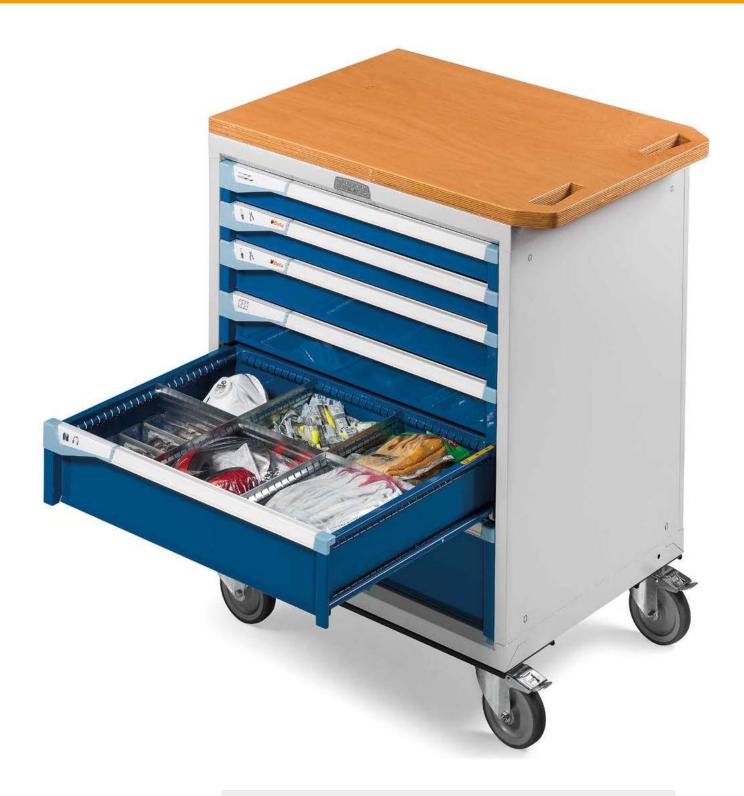

### ART. M 33 A100 E2 12 NY FD

Dim. mm 714x726x1023 H

Master Series cabinet with 7 drawers complete with Beta tool storage pre-setting and partition kit.

Light grey steel colour RAL 7035 + gentian blue steel colour RAL 5010 Sky blue plastic colour

### ART. M 32 R080 P2 12 NR FD

Dim. mm 780x573x988 H

Master Series cabinet with wheels with 6 drawers, complete with Beta tool storage pre-setting and partition kit.

No-smear rubber wheels Ø 125 mm

Light grey steel colour RAL 7035 + gentian blue steel colour RAL 5010 Sky blue plastic colour