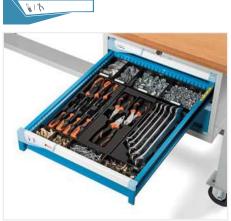

TOOLS NOT INCLUDED

DRAWER 1 - H 50 mm

Set including 16 partitions 4 grooves and 65 plain partitions 36 mm

DRAWER 2 - H 75 mm

818

\*Pre-setting kit for Beta 4 Unit thermoformed trays EXCLUDING TOOLS AND THERMOFORMED TRAYS

DRAWER 3 - H 75 mm

\*Pre-setting kit for Beta 4 Unit thermoformed trays EXCLUDING TOOLS AND THERMOFORMED TRAYS

DRAWER 4 - H 100 mm

\*Pre-setting kit for Beta 4 Unit thermoformed trays EXCLUDING TOOLS AND THERMOFORMED TRAYS

TOOLS NOT INCLUDED

Set including 12 partitions 4 grooves and 50 plain partitions 36 mm
TOOLS NOT INCLUDED

**DRAWER 2 - H 75 mm**\*Pre-setting kit for Beta 4 Unit thermoformed trays EXCLUDING TOOLS AND THERMOFORMED TRAYS

**DRAWER 3 - H 100 mm**\*Pre-setting kit for Beta 4 Unit thermoformed trays EXCLUDING TOOLS AND THERMOFORMED TRAYS

DRAWER 4 - H 100 mm

Set including 3 slotted partitions 455 mm and 8 plain partitions 149 mm

Sky blue plastic colour

TOOLS NOT INCLUDED

DRAWER 1 - H 50 mm

Set including 12 partitions 4 grooves and 50 plain partitions 36 mm
TOOLS NOT INCLUDED

**DRAWER 2 - H 100 mm**\*Pre-setting kit for Beta 4 Unit thermoformed trays EXCLUDING TOOLS AND THERMOFORMED TRAYS