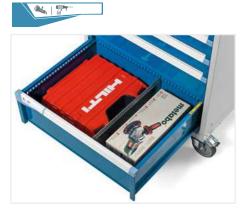

**DRAWER 3 - H 100 mm**\*Pre-setting kit for Beta 4 Unit thermoformed trays EXCLUDING TOOLS AND THERMOFORMED TRAYS

DRAWER 4 - H 100 mm

Set including 3 slotted partitions 455 mm and 8 plain partitions 149 mm