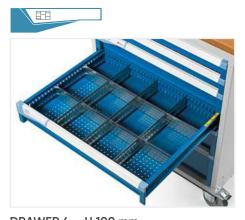

DRAWER 3 - H 75 mm

\*Pre-setting kit for Beta 4 Unit thermoformed trays EXCLUDING TOOLS AND THERMOFORMED TRAYS

DRAWER 4 - H 100 mm

\*Pre-setting kit for Beta 4 Unit thermoformed trays EXCLUDING TOOLS AND THERMOFORMED TRAYS