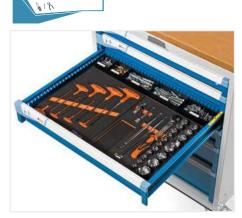

TOOLS NOT INCLUDED

DRAWER 1 - H 50 mm

Set including 16 partitions 4 grooves and 65 plain partitions 36 mm

DRAWER 2 - H 75 mm

818

\*Pre-setting kit for Beta 4 Unit thermoformed trays EXCLUDING TOOLS AND THERMOFORMED TRAYS