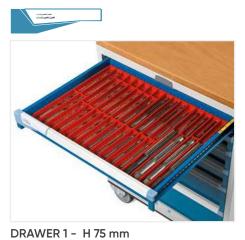

TOOLS NOT INCLUDED

DRAWER 1 - H 50 mm

Set including 16 partitions 4 grooves and 65 plain partitions 36 mm

DRAWER 2 - H 75 mm

818

\*Pre-setting kit for Beta 4 Unit thermoformed trays EXCLUDING TOOLS AND THERMOFORMED TRAYS