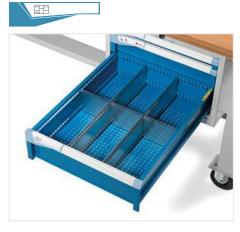

#### ART. M CA C270 SO 12 04 FD

Dim. mm 2000x750x840 H

Master Series workstation with wheels with 3 drawers complete with Beta tool storage pre-setting and partition kit.

No-smear rubber wheels Ø 125 mm

Light grey steel colour RAL 7035 + gentian blue steel colour RAL 5010  $\,$ 

Sky blue plastic colour

TOOLS NOT INCLUDED

DRAWER 1 - H 50 mm

Set including 12 partitions 4 grooves and 50 plain partitions 36 mm
TOOLS NOT INCLUDED

**DRAWER 2 - H 100 mm**\*Pre-setting kit for Beta 4 Unit thermoformed trays EXCLUDING TOOLS AND THERMOFORMED TRAYS

**DRAWER 3 - H 150 mm**Set including 2 slotted partitions 610 mm and 3 plain partitions 149 mm