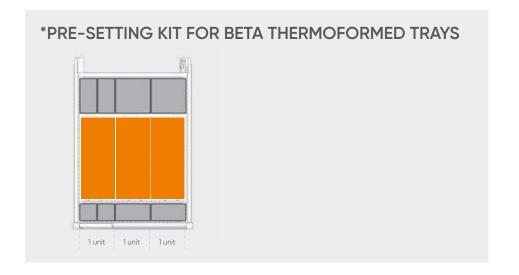

TOOLS NOT INCLUDED

DRAWER 1 - H 50 mm

Set including 16 partitions 4 grooves and 65 plain partitions 36 mm

DRAWER 2 - H 75 mm

818

\*Pre-setting kit for Beta 4 Unit thermoformed trays EXCLUDING TOOLS AND THERMOFORMED TRAYS

DRAWER 3 - H 75 mm

\*Pre-setting kit for Beta 4 Unit thermoformed trays EXCLUDING TOOLS AND THERMOFORMED TRAYS

DRAWER 4 - H 100 mm

\*Pre-setting kit for Beta 4 Unit thermoformed trays EXCLUDING TOOLS AND THERMOFORMED TRAYS

TOOLS NOT INCLUDED

Set including 12 partitions 4 grooves and 50 plain partitions 36 mm
TOOLS NOT INCLUDED

**DRAWER 2 - H 75 mm**\*Pre-setting kit for Beta 4 Unit thermoformed trays EXCLUDING TOOLS AND THERMOFORMED TRAYS

**DRAWER 3 - H 100 mm**\*Pre-setting kit for Beta 4 Unit thermoformed trays EXCLUDING TOOLS AND THERMOFORMED TRAYS

DRAWER 4 - H 100 mm

Set including 3 slotted partitions 455 mm and 8 plain partitions 149 mm

Sky blue plastic colour

TOOLS NOT INCLUDED

DRAWER 1 - H 50 mm

Set including 12 partitions 4 grooves and 50 plain partitions 36 mm
TOOLS NOT INCLUDED

**DRAWER 2 - H 100 mm**\*Pre-setting kit for Beta 4 Unit thermoformed trays EXCLUDING TOOLS AND THERMOFORMED TRAYS