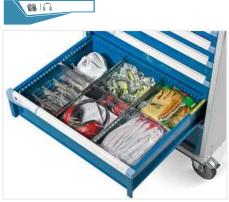

DRAWER 5 - H 100 mm

Set including 3 slotted partitions 610 mm and 15 plain partitions 149 mm

DRAWER 6 - H 200 mm

Set including 2 slotted partitions 610 mm and 3 plain partitions 200 mm

DRAWER 7 - H 300 mm