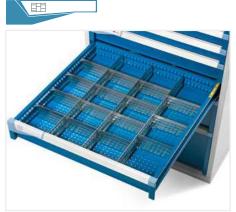

TOOLS NOT INCLUDED

DRAWER 1 - H 50 mm

Set including 16 partitions 4 grooves and 65 plain partitions 36 mm

DRAWER 2 - H 75 mm

818

\*Pre-setting kit for Beta 4 Unit thermoformed trays EXCLUDING TOOLS AND THERMOFORMED TRAYS

DRAWER 3 - H 75 mm

\*Pre-setting kit for Beta 4 Unit thermoformed trays EXCLUDING TOOLS AND THERMOFORMED TRAYS

DRAWER 4 - H 100 mm

\*Pre-setting kit for Beta 4 Unit thermoformed trays EXCLUDING TOOLS AND THERMOFORMED TRAYS