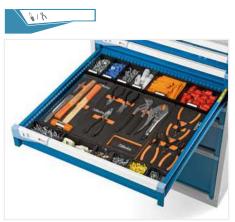

TOOLS NOT INCLUDED

DRAWER 1 - H 50 mm

Set including 16 partitions 4 grooves and 65 plain partitions 36 mm

DRAWER 2 - H 75 mm

818

\*Pre-setting kit for Beta 4 Unit thermoformed trays EXCLUDING TOOLS AND THERMOFORMED TRAYS

DRAWER 3 - H 75 mm

\*Pre-setting kit for Beta 4 Unit thermoformed trays EXCLUDING TOOLS AND THERMOFORMED TRAYS

DRAWER 4 - H 100 mm

\*Pre-setting kit for Beta 4 Unit thermoformed trays EXCLUDING TOOLS AND THERMOFORMED TRAYS