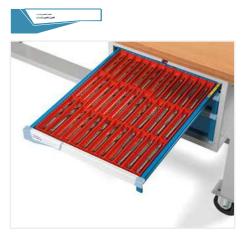

DRAWER 5 - H 100 mm

Set including 3 slotted partitions 610 mm and 15 plain partitions 149 mm

DRAWER 6 - H 200 mm

Set including 2 slotted partitions 610 mm and 3 plain partitions 200 mm

DRAWER 7 - H 300 mm

1 slotted partition 610 mm

DRAWER 5 - H 150 mm
Set including 2 slotted partitions 455 mm and 3 plain partitions 200 mm

**DRAWER 6 - H 200 mm** 1 slotted partition 455 mm