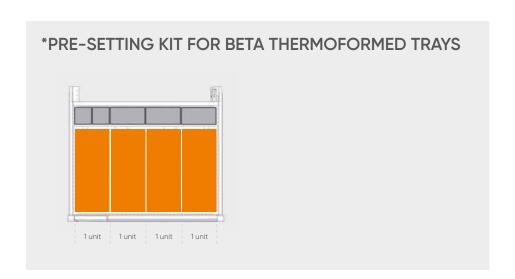

TOOLS NOT INCLUDED

DRAWER 1 - H 50 mm

Set including 16 partitions 4 grooves and 65 plain partitions 36 mm

DRAWER 2 - H 75 mm

818

\*Pre-setting kit for Beta 4 Unit thermoformed trays EXCLUDING TOOLS AND THERMOFORMED TRAYS

DRAWER 3 - H 75 mm

\*Pre-setting kit for Beta 4 Unit thermoformed trays EXCLUDING TOOLS AND THERMOFORMED TRAYS

DRAWER 4 - H 100 mm

\*Pre-setting kit for Beta 4 Unit thermoformed trays EXCLUDING TOOLS AND THERMOFORMED TRAYS

TOOLS NOT INCLUDED

Set including 12 partitions 4 grooves and 50 plain partitions 36 mm
TOOLS NOT INCLUDED

**DRAWER 2 - H 75 mm**\*Pre-setting kit for Beta 4 Unit thermoformed trays EXCLUDING TOOLS AND THERMOFORMED TRAYS

**DRAWER 3 - H 100 mm**\*Pre-setting kit for Beta 4 Unit thermoformed trays EXCLUDING TOOLS AND THERMOFORMED TRAYS

DRAWER 4 - H 100 mm

Set including 3 slotted partitions 455 mm and 8 plain partitions 149 mm

Sky blue plastic colour

TOOLS NOT INCLUDED

DRAWER 1 - H 50 mm

Set including 12 partitions 4 grooves and 50 plain partitions 36 mm
TOOLS NOT INCLUDED

**DRAWER 2 - H 100 mm**\*Pre-setting kit for Beta 4 Unit thermoformed trays EXCLUDING TOOLS AND THERMOFORMED TRAYS