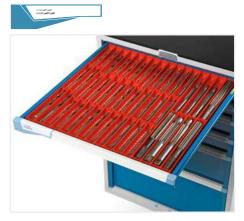

DRAWER 5 - H 100 mm

Set including 3 slotted partitions 610 mm and 15 plain partitions 149 mm

DRAWER 6 - H 200 mm

Set including 2 slotted partitions 610 mm and 3 plain partitions 200 mm

DRAWER 7 - H 300 mm

1 slotted partition 610 mm