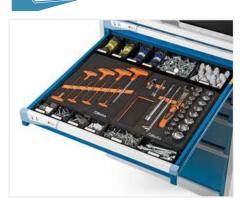

TOOLS NOT INCLUDED

DRAWER 1 - H 50 mm

Set including 16 partitions 4 grooves and 65 plain partitions 36 mm

DRAWER 2 - H 75 mm

818

\*Pre-setting kit for Beta 4 Unit thermoformed trays EXCLUDING TOOLS AND THERMOFORMED TRAYS

DRAWER 3 - H 75 mm

\*Pre-setting kit for Beta 4 Unit thermoformed trays EXCLUDING TOOLS AND THERMOFORMED TRAYS

DRAWER 4 - H 100 mm

\*Pre-setting kit for Beta 4 Unit thermoformed trays EXCLUDING TOOLS AND THERMOFORMED TRAYS