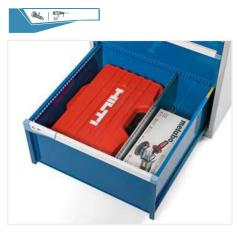

TOOLS NOT INCLUDED

DRAWER 1 - H 50 mm

Set including 16 partitions 4 grooves and 65 plain partitions 36 mm

DRAWER 2 - H 75 mm

818

\*Pre-setting kit for Beta 4 Unit thermoformed trays EXCLUDING TOOLS AND THERMOFORMED TRAYS

DRAWER 3 - H 75 mm

\*Pre-setting kit for Beta 4 Unit thermoformed trays EXCLUDING TOOLS AND THERMOFORMED TRAYS

DRAWER 4 - H 100 mm

\*Pre-setting kit for Beta 4 Unit thermoformed trays EXCLUDING TOOLS AND THERMOFORMED TRAYS