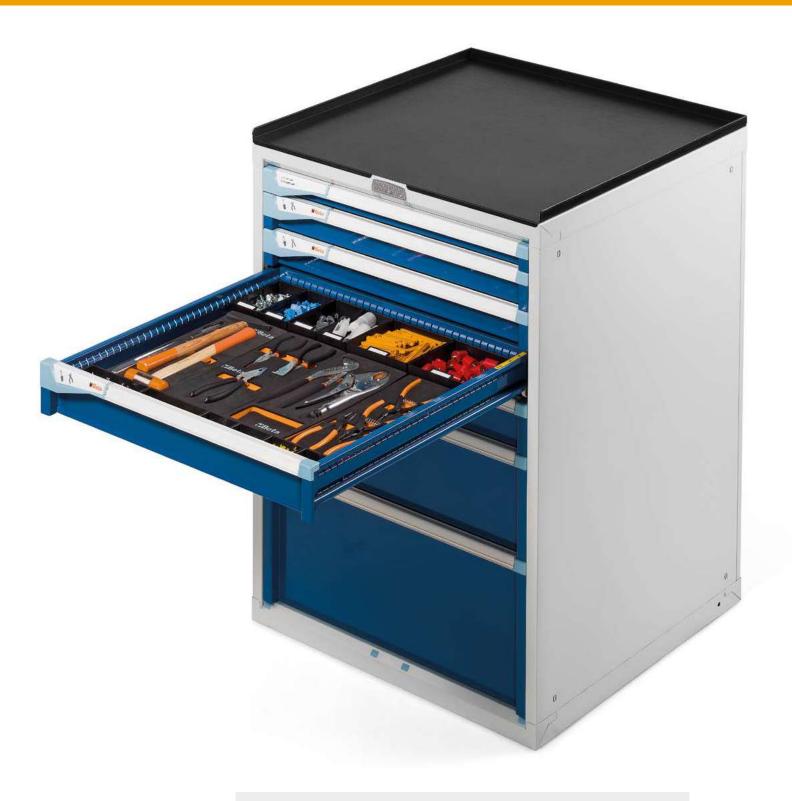

### ART. M 33 A100 E2 12 NY FD

Dim. mm 714x726x1023 H

Master Series cabinet with 7 drawers complete with Beta tool storage pre-setting and partition kit.

Light grey steel colour RAL 7035 + gentian blue steel colour RAL 5010 Sky blue plastic colour

TOOLS NOT INCLUDED

DRAWER 1 - H 50 mm

Set including 16 partitions 4 grooves and 65 plain partitions 36 mm

DRAWER 2 - H 75 mm

818

\*Pre-setting kit for Beta 4 Unit thermoformed trays EXCLUDING TOOLS AND THERMOFORMED TRAYS

DRAWER 3 - H 75 mm

\*Pre-setting kit for Beta 4 Unit thermoformed trays EXCLUDING TOOLS AND THERMOFORMED TRAYS

DRAWER 4 - H 100 mm

\*Pre-setting kit for Beta 4 Unit thermoformed trays EXCLUDING TOOLS AND THERMOFORMED TRAYS

DRAWER 5 - H 100 mm

Set including 3 slotted partitions 610 mm and 15 plain partitions 149 mm

DRAWER 6 - H 200 mm

Set including 2 slotted partitions 610 mm and 3 plain partitions 200 mm

DRAWER 7 - H 300 mm

1 slotted partition 610 mm