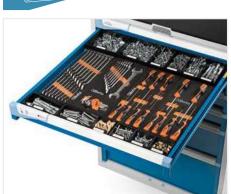

TOOLS NOT INCLUDED

DRAWER 1 - H 50 mm

Set including 16 partitions 4 grooves and 65 plain partitions 36 mm

DRAWER 2 - H 75 mm

818

\*Pre-setting kit for Beta 4 Unit thermoformed trays EXCLUDING TOOLS AND THERMOFORMED TRAYS

DRAWER 3 - H 75 mm

\*Pre-setting kit for Beta 4 Unit thermoformed trays EXCLUDING TOOLS AND THERMOFORMED TRAYS

DRAWER 4 - H 100 mm

\*Pre-setting kit for Beta 4 Unit thermoformed trays EXCLUDING TOOLS AND THERMOFORMED TRAYS