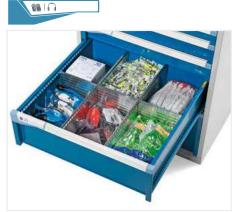

TOOLS NOT INCLUDED

Set including 12 partitions 4 grooves and 50 plain partitions 36 mm
TOOLS NOT INCLUDED

**DRAWER 2 - H 75 mm**\*Pre-setting kit for Beta 4 Unit thermoformed trays EXCLUDING TOOLS AND THERMOFORMED TRAYS

**DRAWER 3 - H 100 mm**\*Pre-setting kit for Beta 4 Unit thermoformed trays EXCLUDING TOOLS AND THERMOFORMED TRAYS

DRAWER 4 - H 100 mm

Set including 3 slotted partitions 455 mm and 8 plain partitions 149 mm